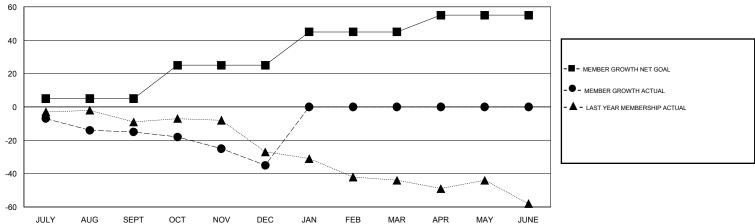

## MONTHLY MEMBERSHIP PROGRESS REPORT

District 33 Y

GMT: LOCATION MASSACHUSETTS GMT CA

|               | Club          | s           |               | Members               |                           |                         |                                              |  |
|---------------|---------------|-------------|---------------|-----------------------|---------------------------|-------------------------|----------------------------------------------|--|
|               | RESULTS FOR   | R 2019-2020 |               | RESULTS FOR 2019-2020 |                           |                         |                                              |  |
| QUARTER       | NEW CLUB GOAL | NEW CLUBS   | DROPPED CLUBS | QUARTER               | MEMBER GROWTH NET<br>GOAL | MEMBER GROWTH<br>ACTUAL | DROPPED MEMBERS ACTUAL (including transfers) |  |
| JULY/AUG/SEPT | 0             | 0           | 1             | JULY/AUG/SEPT         | 5                         | 14                      | 27                                           |  |
| OCT/NOV/DEC   | 0             | 0           | 0             | OCT/NOV/DEC           | 20                        | 7                       | 27                                           |  |
| JAN/FEB/MAR   | 0             | 0           | 0             | JAN/FEB/MAR           | 20                        | 0                       | 0                                            |  |
| APR/MAY/JUNE  | 0             | 0           | 0             | APR/MAY/JUNE          | 10                        | 0                       | 0                                            |  |